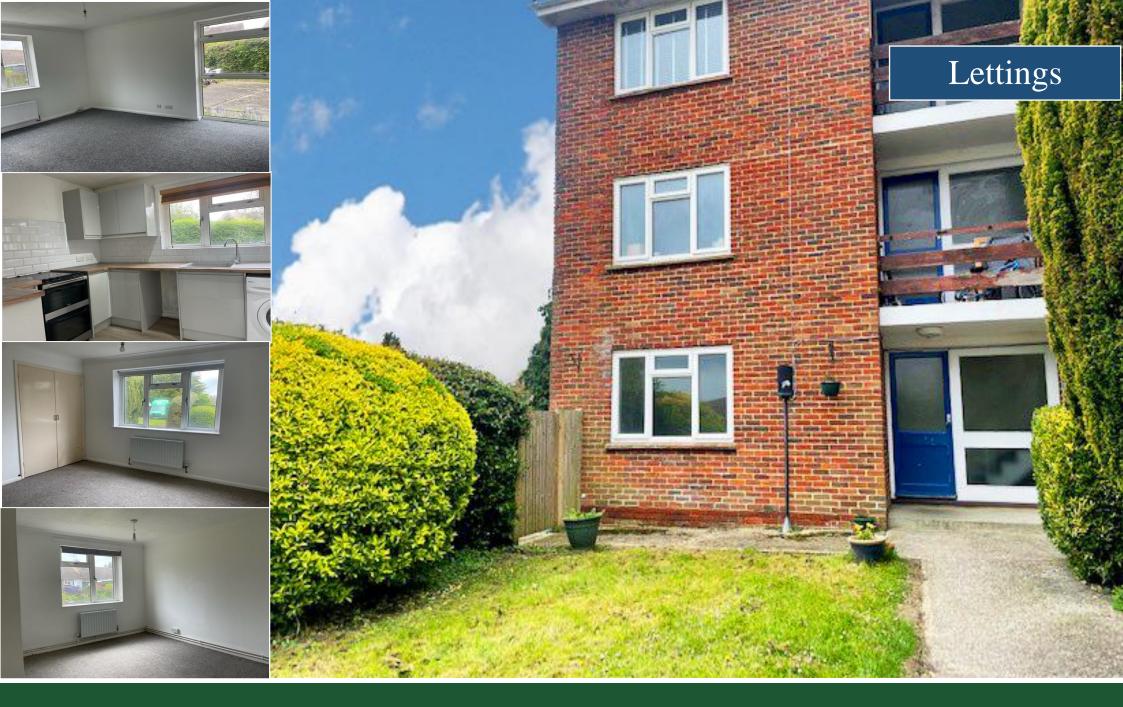

## Description

A spacious ground floor two double bedroom flat situated in a central Steyning location. Offered with neutral decor and recently fitted kitchen, the accommodation comprises dual aspect lounge leading to modern kitchen, bathroom with shower over bath and two double bedrooms with built in wardrobes.

#### **Entrance Hall**

Radiator, built in cloaks cupboard and further storage cupboard

Lounge 14' 2" x 11' 4" (4.326m x 3.46m)

Dual Aspect, neutral decor and carpets, radiator

Kitchen 11' 5" x 7' 11" (3.47m x 2.414m)

Fitted with a modern range of grey gloss wall and base units with wood effect worktops & part tiled walls, electric cooker with double oven, washing machine, wood effect flooring, larder cupboard and further storage cupboard

Bedroom One 10' 11" x 11' 6" (3.317m x 3.517m)

Neutral decor and carpets, two built in wardrobes, radiator, double glazed window

Bedroom Two 10' 7" x 11' 2" (3.221m x 3.391m)

Built in wardrobe, radiator, double glazed window

#### Bathroom

White suite comprising bath with shower over, WC and basin, double glazed window, vinyl flooring

#### Outside

Brick built storage cupboard